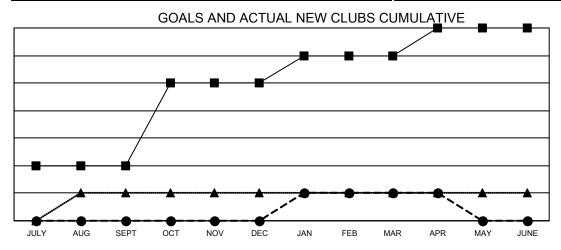

## Multiple District 25

| Clubs                 |               |           |               | Members               |                           |                         |                                                    |
|-----------------------|---------------|-----------|---------------|-----------------------|---------------------------|-------------------------|----------------------------------------------------|
| RESULTS FOR 2021-2022 |               |           |               | RESULTS FOR 2021-2022 |                           |                         |                                                    |
| QUARTER               | NEW CLUB GOAL | NEW CLUBS | DROPPED CLUBS | QUARTER               | MEMBER GROWTH NET<br>GOAL | MEMBER GROWTH<br>ACTUAL | DROPPED<br>MEMBERS ACTUAL<br>(including transfers) |
| JULY/AUG/SEPT         | 2             | 0         | 6             | JULY/AUG/SE           | :PT 125                   | 243                     | 213                                                |
| OCT/NOV/DEC           | 3             | 0         | 6             | OCT/NOV/DE            | C 126                     | 170                     | 367                                                |
| JAN/FEB/MAR           | 1             | 1         | 2             | JAN/FEB/MAR           | 127                       | 239                     | 195                                                |
| APR/MAY/JUNE          | 1             | 0         | 0             | APR/MAY/JUN           | NE 279                    | 65                      | 35                                                 |

- CURRENT YEAR GOALS FOR NEW CLUBS
- CURRENT YEAR ACTUAL NEW CLUBS
- LAST YEAR ACTUAL NEW CLUBS