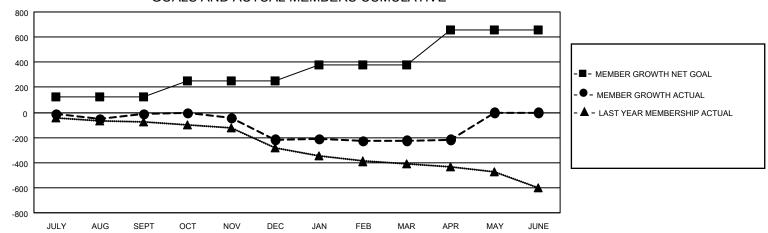

## Multiple District 25

| Clubs                 |               |           |               | Members               |                           |                         |                                                    |
|-----------------------|---------------|-----------|---------------|-----------------------|---------------------------|-------------------------|----------------------------------------------------|
| RESULTS FOR 2021-2022 |               |           |               | RESULTS FOR 2021-2022 |                           |                         |                                                    |
| QUARTER               | NEW CLUB GOAL | NEW CLUBS | DROPPED CLUBS | QUARTER               | MEMBER GROWTH NET<br>GOAL | MEMBER GROWTH<br>ACTUAL | DROPPED<br>MEMBERS ACTUAL<br>(including transfers) |
| JULY/AUG/SEPT         | 2             | 0         | 6             | JULY/AUG/SE           | :PT 125                   | 243                     | 213                                                |
| OCT/NOV/DEC           | 3             | 0         | 6             | OCT/NOV/DE            | C 126                     | 170                     | 367                                                |
| JAN/FEB/MAR           | 1             | 1         | 2             | JAN/FEB/MAR           | 127                       | 239                     | 195                                                |
| APR/MAY/JUNE          | 1             | 0         | 0             | APR/MAY/JUN           | NE 279                    | 65                      | 35                                                 |

## GOALS AND ACTUAL MEMBERS CUMULATIVE

| DROPPED CLUBS: 14       |            | 181 CLUBS OF 356 ADDED 1 OR<br>MORE NEW MEMBERS | GENDER DISTRIBUTION               | <u>DN</u><br>5,926 (68.48%) |
|-------------------------|------------|-------------------------------------------------|-----------------------------------|-----------------------------|
| DROPPED MEMBERS         |            |                                                 | FEMALE<br>NON BINARY              | 2,725 (31.49%)<br>0 (0.00%) |
| DECEASED                | 169        |                                                 | PREFER NOT TO ANSWER              | 3 (0.03%)                   |
| CLUB CANCELLED<br>OTHER | 127<br>514 | CLICK HERE FOR CUMULATIVE                       | TOTAL FAMILY UNIT MEMBERS         | 2,138                       |
| TOTAL                   | 810        | MEMBERSHIP DATA                                 | FAMILY MEMBERS PAYING HAL<br>DUES | 1,095                       |